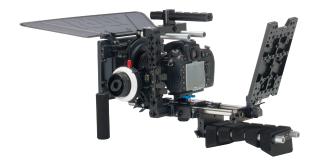

# Truly Cinematic

## SUPPORT SYSTEMS · FOLLOW FOCUS · MATTE BOXES

## for Nikon D800



# ARRI Quality for Film and Digital Applications

As the world's largest manufacturer of film and digital motion picture cameras, ARRI has a wealth of experience in building high quality accessories that can withstand the rigors of professional productions. Ergonomic in design and refined by decades of feedback from end users, ARRI's line of accessory products has been expanded to offer compatibility with film and digital cameras ranging from the ARRI ALEXA and other highend models to small form factor digital video and DSLR cameras.



www.arri.com/pca/d800

### Kit for Nikon D800





#### MMB-2 Basic LWS Set

K0.60127.0

The ARRI MMB-2 is a modular matte box system that can be configured to facilitate anything from basic to full professional setups. Designed for the smaller video came