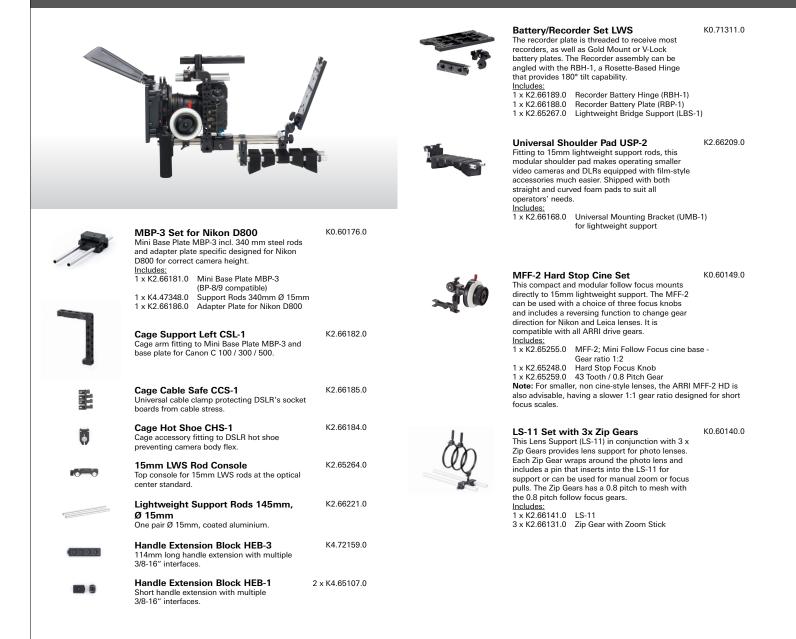

### Kit for Nikon D800

#### MMB-2 Basic LWS Set

K0.60127.0

The ARRI MMB-2 is a modular matte box system that can be configured to facilitate anything from basic to full professional setups. Designed for the smaller video camera market, it is the first such matte box with optional handgrips, giving operators maximum control and stability. Includes: 1 x K2.66124.0 MMB-2: Mini Matte Box basic module 1 x K2.66128.0 Combo Filter Frame 4"x4" / 4.5" round 1 x K2.66133.0 Combo Filter Frame 4"x5.65" / 4"x4" 1 x K2.66127.0 Lightweight Support Console for MMB-2 1 x K2.66093.0 Top Flag for MMB-1 & 2 Side Flag Set for MMB-2 K0.60123.0 A pair of side flags and their holders for the MMB-2 Matte Box.

MMB-2 Matte Box. <u>Includes:</u> 1 x K2.66150.0 Side Flag (left) 1 x K2.66148.0 Side Flag (right) 2 x K2.66134.0 Side Flag Holder

Handgrip Set (Pair) Handgrip set specifically designed to fit on the MMB-2 Matte Box.

K2.66135.0

Viewfinder Adapter for MMB-2

Viewfinder Adapter for MMB-2 K2.66158.0 Allows the mounting of external digital viewfinders directly on the MMB-2. Designed for flexible arms

with 3/8"-16 or 1/4"20 connection thread. Still Lens Clamp On Pro Set Matte box adapter rings for fixed still lenses that

K0.60131.0

 don't move.

 Includes:

 1 x K2.66140.0
 Still Lens Clamp-On Ring 52

 1 x K2.66143.0
 Still Lens Clamp-On Ring 58

 1 x K2.66126.0
 Still Lens Clamp-On Ring 67

 1 x K2.66137.0
 Still Lens Clamp-On Ring 77